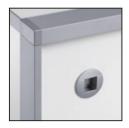

#### Handle options.

Cast aluminium handle, square chrome-plated recessed handle, round recessed handle (from left to right)

**Transparent.**Frosted glass fronts set accents.

**Add-on units.** Storage unit heights 2 and 3 binder heights, W 1600/2400/3200, D 471.

Lowboard. H 550 (1.5 binder heights), W 1200/1600, D 671.

Handle.

| Cast aluminium<br>handle | Recessed handle, square chrome-plated | Recessed handle round |
|--------------------------|---------------------------------------|-----------------------|
|                          |                                       |                       |