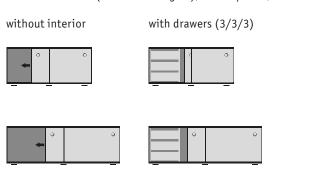

### Elegant finishes, optimum storage space.

With the wide range of widths, heights and finishes, relations basic cupboard units, add-on units and lowboards can be arranged to create individual office furnishings.