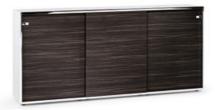

#### relations storage unit with plinth as sideboard

3 binder heights, width 2400, chrome-plated aluminium frame, carcass white, sliding doors ebony melamine