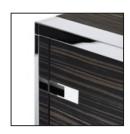

#### Handle options.

Cast aluminium handle, square chrome-plated recessed handle, round recessed handle (from left to right)

**Transparent.**Frosted glass fronts set accents.

**Add-on units.** Storage unit heights 2 and 3 binder heights, W 1600/2400/3200, D 471.

Lowboard. H 550 (1.5 binder heights), W 1200/1600, D 671.

Handle.

| Cast aluminium<br>handle | Recessed handle, square chrome-plated | Recessed handle round |
|--------------------------|---------------------------------------|-----------------------|
|                          |                                       |                       |