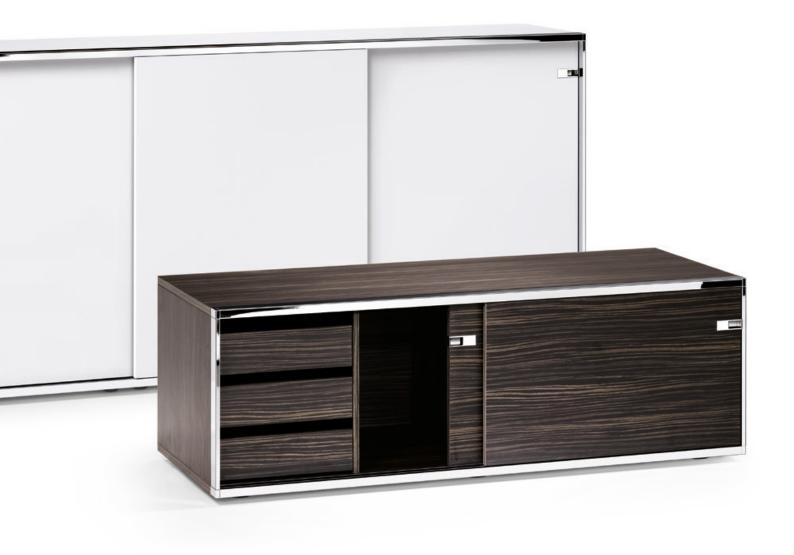

#### relations lowboard

1.5 binder heights, width 1600, 3 drawers, chrome-plated aluminium frame, carcass/sliding doors ebony melamine

#### relations lowboard

1.5 binder heights, width 1200, anodised aluminium frame, carcass/sliding doors white