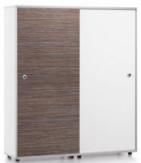

#### relations storage unit with plinth

5 binder heights, width 1600, anodised aluminium frame, carcass white, sliding doors Zebrano and white melamine