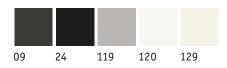

**Plinth.** Five plinth colours complete the range of available features.

**Units with plinth.** Storage unit heights 2 to 5 binder heights, with steel plinth or height adjustment modules. W 1600/2400/3200, D 471.