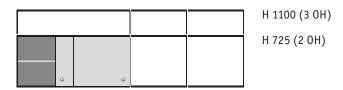

**Add-on units.** Storage unit heights 2 and 3 binder heights, W 1600/2400/3200, D 471.

Lowboard. H 550 (1.5 binder heights), W 1200/1600, D 671.

Handle.

| Cast aluminium<br>handle | Recessed handle, square chrome-plated | Recessed handle round |
|--------------------------|---------------------------------------|-----------------------|
|                          |                                       |                       |