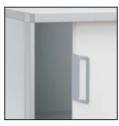

#### Handle options.

Cast aluminium handle, square chrome-plated recessed handle, round recessed handle (from left to right)

**Transparent.**Frosted glass fronts set accents.

**Add-on units.** Storage unit heights 2 and 3 binder heights, W 1600/2400/3200, D 471.

Lowboard. H 550 (1.5 binder heights), W 1200/1600, D 671.

Handle.

| Cast aluminium<br>handle | Recessed handle, square chrome-plated | Recessed handle round |
|--------------------------|---------------------------------------|-----------------------|
|                          |                                       |                       |