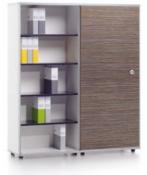

### Elegant finishes, optimum storage space.

With the wide range of widths, heights and finishes, relations basic cupboard units, add-on units and lowboards can be arranged to create individual office furnishings.