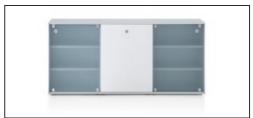

## Nice and tidy. Sedus relations.

Characteristic of the relations storage unit range is the passe-partout-like frame made of anodised or chrome-plated aluminium that elegantly surrounds the front and at the same time serves to guide the sliding doors. With this special mechanism the sliding doors open over the entire interior width – for optimum access to files, documents and working material. Sedus relations is available as a storage unit with plinth, an add-on unit and a lowboard. The fronts made of real wood veneer, melamine, lacquer or glass can be freely combined and offer a variety of design options.

#### Handle options.

Cast aluminium handle, square chrome-plated recessed handle, round recessed handle (from left to right)

**Transparent.**Frosted glass fronts set accents.