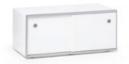

#### relations storage unit with plinth

5 binder heights, width 1600, anodised aluminium frame, carcass white, sliding doors Zebrano and white melamine

## Nice and tidy. Sedus relations.

Characteristic of the relations storage unit range is the passe-partout-like frame made of anodised or chrome-plated aluminium that elegantly surrounds the front and at the same time serves to guide the sliding doors. With this special mechanism the sliding doors open over the entire interior width – for optimum access to files, documents and working material. Sedus relations is available as a storage unit with plinth, an add-on unit and a lowboard. The fronts made of real wood veneer, melamine, lacquer or glass can be freely combined and offer a variety of design options.