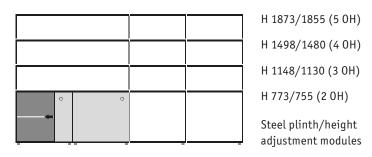

**Plinth.** Five plinth colours complete the range of available features.

**Units with plinth.** Storage unit heights 2 to 5 binder heights, with steel plinth or height adjustment modules. W 1600/2400/3200, D 471.