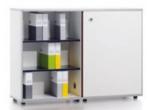

#### relations storage unit with plinth

5 binder heights, width 1600, anodised aluminium frame, carcass white, sliding doors Zebrano and white melamine

## Nice and tidy. Sedus relations.

Characteristic of the relations storage unit range is the passe-partout-like frame made of anodised or chrome-plated aluminium that elegantly surrounds the front and at the same time serves to guide the sliding doors. With this special mechanism the sliding doors open over the entire interior width – for optimum access to files, documents and working material. Sedus relations is available as a storage unit with plinth, an add-on unit and a lowboard. The fronts made of real wood veneer, melamine, lacquer or glass can be freely combined and offer a variety of design options.