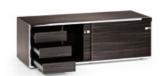

#### relations lowboard

1.5 binder heights, width 1600, 3 drawers, chrome-plated aluminium frame, carcass/sliding doors ebony melamine