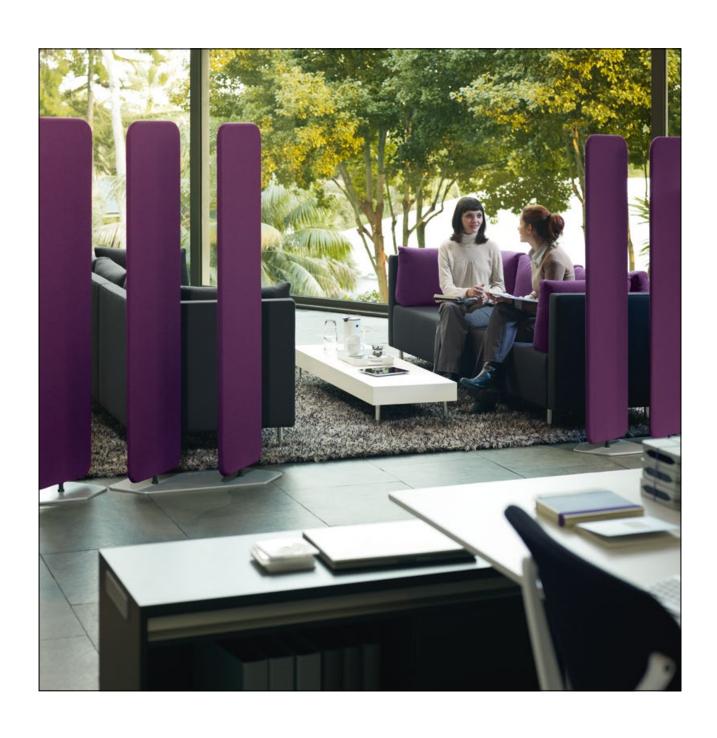

## Screen and partition with Sedus viswall.

Top: The two panels are independently rotatable. Bottom: Using several elements, it's easy to create different configurations.

Anyone wanting to combine open-plan office design with the need for confidentiality and distraction-free zones will find the perfect solution in "viswall". Each "viswall" is a two-panel screen consisting of fully rotating slats which stand on a sturdy base plate. Because the fabric-covered panels rotate, the elements are able to provide slight transparency, complete transparency or total visual protection. Thanks to the angled base plates, the modules can be positioned in a row, staggered or oriented in different directions. Design: speziell®