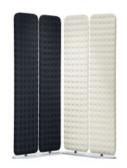

## Screen and partition with Sedus viswall.

Top: The two panels are independently rotatable. Bottom: Using several elements, it's easy to create different configurations.

Anyone wanting to combine open-plan office design with the need for confidentiality and distraction-free zones will find the perfect solution in "viswall". Each "viswall" is a two-panel screen consisting of fully rotating slats which stand on a sturdy base plate. Because the fabric-covered panels rotate, the elements are able to provide slight transparency, complete transparency or total visual protection. Thanks to the angled base plates, the modules can be positioned in a row, staggered or oriented in different directions. Design: speziell®