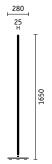

## Screen and partition with Sedus viswall.

Top: The two panels are independently rotatable. Bottom: Using several elements, it's easy to create different configurations.

Anyone wanting to combine open-plan office design with the need for confidentiality and distraction-free zones will find the perfect solution in "viswall". Each "viswall" is a two-panel screen consisting of fully rotating slats which stand on a sturdy base plate. Because the fabric-covered panels rotate, the elements are able to provide slight transparency, complete transparency or total visual protection. Thanks to the angled base plates, the modules can be positioned in a row, staggered or oriented in different directions. Design: speziell®