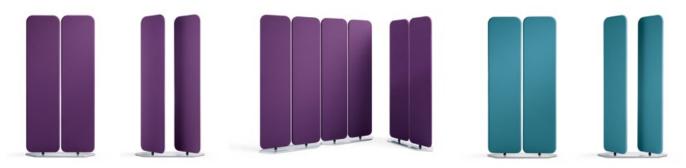

## Screen and partition with Sedus viswall.

Top: The two panels are independently rotatable. Bottom: Using several elements, it's easy to create different configurations.

Anyone wanting to combine open-plan office design with the need for confidentiality and distraction-free zones will find the perfect solution in "viswall". Each "viswall" is a two-panel screen consisting of fully rotating slats which stand on a sturdy base plate. Because the fabric-covered panels rotate, the elements are able to provide slight transparency, complete transparency or total visual protection. Thanks to the angled base plates, the modules can be positioned in a row, staggered or oriented in different directions. Design: speziell®