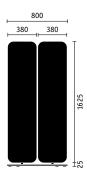

## Screen and partition with Sedus viswall.

Top: The two panels are independently rotatable. Bottom: Using several elements, it's easy to create different configurations.

Anyone wanting to combine open-plan office design with the need for confidentiality and distraction-free zones will find the perfect solution in "viswall". Each "viswall" is a two-panel screen consisting of fully rotating slats which stand on a sturdy base plate. Because the fabric-covered panels rotate, the elements are able to provide slight transparency, complete transparency or total visual protection. Thanks to the angled base plates, the modules can be positioned in a row, staggered or oriented in different directions. Design: speziell®