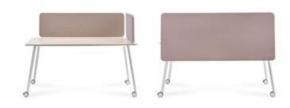

## Why easy screen silent

easy screen silent is a combination of privacy and sound insulation for desks. Whether on the desk, behind the desk or for double workstations, easy screen silent can be mounted in the way that suits you best. The screens reduce ambient noise and provide privacy for concentrated work. The elegant and timeless design with rounded corners, blends harmoniously into existing furnishing concepts.

# Best acoustics for many application areas

Whether used on an individual desk or on a bench, easy screen silent ensures the best acoustics due to its well-thought-out design and offers elegant privacy protection for concentrated work in many areas.

Single workstation

The high screen can be mounted behind the desk to allow it to function as a modesty panel.

Team workstations

The variety of adapters allow for different configurations at team workstations.