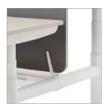

Single workstation

The high screen can be mounted behind the desk to allow it to function as a modesty panel.

Team workstations

The variety of adapters allow for different configurations at team workstations.

With the adapter brackets for flexible positioning, easy screen silent enables concentrated work even when at large team workstations.

| Mounting option                                                                                             | on desk                                                           | <b>behind desk</b><br>(408 mm above the<br>desk) | <b>behind desk</b><br>(350 mm above the<br>desk) | on double<br>workstation  |
|-------------------------------------------------------------------------------------------------------------|-------------------------------------------------------------------|--------------------------------------------------|--------------------------------------------------|---------------------------|
| Screen height (in mm)                                                                                       | 350, 408                                                          | 650, 708                                         | 650, 708                                         | 708                       |
| <b>Suitable for table widths</b> (in mm)<br>All screens are 50 mm shorter<br>than the specified table width | 600, 650, 700, 750, 800,<br>1200, 1400, 1500, 1600,<br>1800, 2000 | 1200, 1400, 1500,<br>1600, 1800, 2000            | 1200, 1400, 1500,<br>1600, 1800, 2000            | 1400, 1600,<br>1800, 2000 |
| Adapter                                                                                                     |                                                                   |                                                  |                                                  |                           |
| Universal clamp adapter                                                                                     | • 1                                                               | •                                                |                                                  | -                         |
| Direct adapter (through the table top)                                                                      | •                                                                 | -                                                |                                                  | -                         |
| Adapter for positioning anywhere                                                                            | •                                                                 | -                                                |                                                  | -                         |
| System adapter for the central crossbeam get together                                                       | ٠                                                                 | -                                                |                                                  | -                         |
| System adapter for temptation four/prime                                                                    | • 2                                                               | • <sup>3</sup>                                   |                                                  | -                         |
| System adapter for Sedus multifunction rail                                                                 | ٠                                                                 | -                                                |                                                  | -                         |
| Adapter for se:lab bench (two-piece board)                                                                  | •                                                                 | -                                                |                                                  | -                         |
| Adapter for the H-frame (temptation smart twin/se:lab twin)                                                 | -                                                                 | -                                                |                                                  | ٠                         |