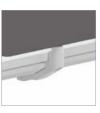

#### Adapter

Using various adapters, easy screen silent can be mounted on any desktop with a thickness of 19 to 25 mm. The adapters are available in six different colours to match the most popular leg frames. Three adapters are required for desks with a width of 1751 mm or more.

Universal clamp adapter

System adapter for the central crossbeam temptation four

Adapter for the H-frame (double workstation)