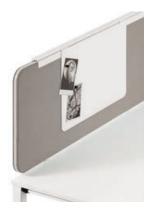

### Organiser rail\*

Optionally, the easy screen silent can be fitted with an organiser rail at the top. It has a functions groove on both sides, which is used to hold individual accessories. Accessories for the organiser rail

### Magnetic strip\*

A magnetic strip that can be used on both sides of the screen is also available as an option. The magnetic strip, like the organisation rail, is placed on top of the screen element.

Tray DIN A4 landscape

Notelet box

Pencil box

\* available in the piping colours black, clear white and white aluminium

Different fabrics from the same fabric collection can be selected for the acoustic elements. This allows for the creation of individual colour concepts and unique workplaces.