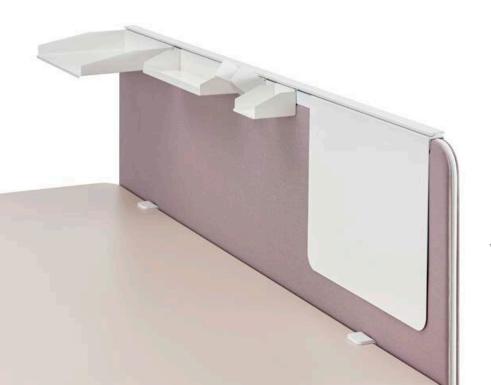

### Organiser rail\*

Optionally, the easy screen silent can be fitted with an organiser rail at the top. It has a functions groove on both sides, which is used to hold individual accessories. Accessories for the organiser rail

### Magnetic strip\*

A magnetic strip that can be used on both sides of the screen is also available as an option. The magnetic strip, like the organisation rail, is placed on top of the screen element.

Tray DIN A4 landscape

Notelet box

Pencil box

\* available in the piping colours black, clear white and white aluminium

Different fabrics from the same fabric collection can be selected for the acoustic elements. This allows for the creation of individual colour concepts and unique workplaces.