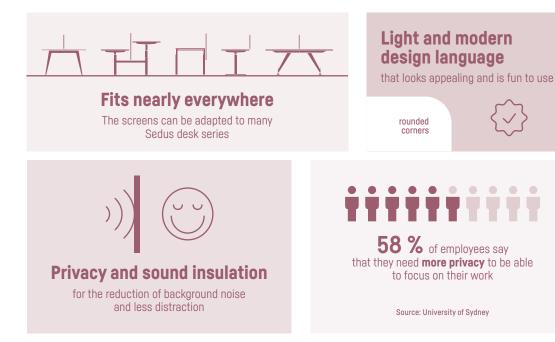

## Why easy screen silent

easy screen silent is a combination of privacy and sound insulation for desks. Whether on the desk, behind the desk or for double workstations, easy screen silent can be mounted in the way that suits you best. The screens reduce ambient noise and provide privacy for concentrated work. The elegant and timeless design with rounded corners, blends harmoniously into existing furnishing concepts.

# Best acoustics for many application areas

Whether used on an individual desk or on a bench, easy screen silent ensures the best acoustics due to its well-thought-out design and offers elegant privacy protection for concentrated work in many areas.

Single workstation

The high screen can be mounted behind the desk to allow it to function as a modesty panel.

Team workstations

The variety of adapters allow for different configurations at team workstations.

With the adapter brackets for flexible positioning, easy screen silent enables concentrated work even when at large team workstations.

| Mounting option                                                                                             | on desk                                                           | <b>behind desk</b><br>(408 mm above the<br>desk) | <b>behind desk</b><br>(350 mm above the<br>desk) | on double<br>workstation  |
|-------------------------------------------------------------------------------------------------------------|-------------------------------------------------------------------|--------------------------------------------------|--------------------------------------------------|---------------------------|
| Screen height (in mm)                                                                                       | 350, 408                                                          | 650, 708                                         | 650, 708                                         | 708                       |
| <b>Suitable for table widths</b> (in mm)<br>All screens are 50 mm shorter<br>than the specified table width | 600, 650, 700, 750, 800,<br>1200, 1400, 1500, 1600,<br>1800, 2000 | 1200, 1400, 1500,<br>1600, 1800, 2000            | 1200, 1400, 1500,<br>1600, 1800, 2000            | 1400, 1600,<br>1800, 2000 |
| Adapter                                                                                                     |                                                                   |                                                  |                                                  |                           |
| Universal clamp adapter                                                                                     | • 1                                                               | •                                                |                                                  | -                         |
| Direct adapter (through the table top)                                                                      | •                                                                 | -                                                |                                                  | -                         |
| Adapter for positioning anywhere                                                                            | •                                                                 | -                                                |                                                  | -                         |
| System adapter for the central crossbeam get together                                                       | ٠                                                                 | -                                                |                                                  | -                         |
| System adapter for temptation four/prime                                                                    | • 2                                                               | • <sup>3</sup>                                   |                                                  | -                         |
| System adapter for Sedus multifunction rail                                                                 | ٠                                                                 | -                                                |                                                  | -                         |
| Adapter for se:lab bench (two-piece board)                                                                  | •                                                                 | -                                                |                                                  | -                         |
| Adapter for the H-frame (temptation smart twin/se:lab twin)                                                 | -                                                                 | -                                                |                                                  | ٠                         |