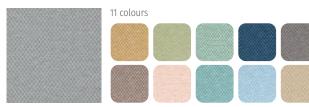

### Organiser rail\*

Optionally, the easy screen silent can be fitted with an organiser rail at the top. It has a functions groove on both sides, which is used to hold individual accessories. Accessories for the organiser rail







### Magnetic strip\*

A magnetic strip that can be used on both sides of the screen is also available as an option. The magnetic strip, like the organisation rail, is placed on top of the screen element.



Tray DIN A4 landscape



Notelet box

Pencil box



\* available in the piping colours black, clear white and white aluminium



Different fabrics from the same fabric collection can be selected for the acoustic elements. This allows for the creation of individual colour concepts and unique workplaces.

### 1. Material/colour acoustic cover



Era Screen





### 2. Piping colours





Black



White aluminium





Clear white

### "easy screen silent

offers noise protection and privacy and convinces with its timeless design."

Sedus Design Team

www.sedus.com