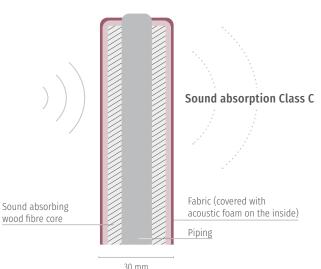

## Why easy screen silent

easy screen silent is a combination of privacy and sound insulation for desks. Whether on the desk, behind the desk or for double workstations, easy screen silent can be mounted in the way that suits you best. The screens reduce ambient noise and provide privacy for concentrated work. The elegant and timeless design with rounded corners, blends harmoniously into existing furnishing concepts.