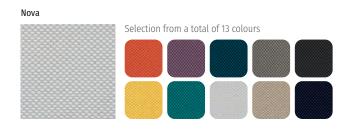

sed design



### Organiser rail\*

Optionally, the easy screen silent can be fitted with an organiser rail at the top. It has a functions groove on both sides, which is used to hold individual accessories. Accessories for the organiser rail







### Magnetic strip\*

A magnetic strip that can be used on both sides of the screen is also available as an option. The magnetic strip, like the organisation rail, is placed on top of the screen element.



Tray DIN A4 landscape



Notelet box

Pencil box



\* available in the piping colours black, clear white and white aluminium



Different fabrics from the same fabric collection can be selected for the acoustic elements. This allows for the creation of individual colour concepts and unique workplaces.

### 1. Material/colour acoustic cover



Era Screen





### 2. Piping colours





Black



White aluminium





Clear white

### "easy screen silent

offers noise protection and privacy and convinces with its timeless design."

Sedus Design Team

www.sedus.com