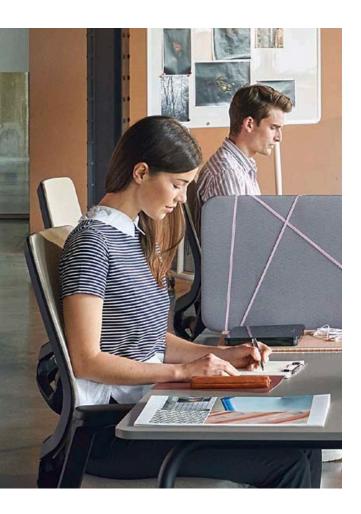

## Why easy screen silent

easy screen silent is a combination of privacy and sound insulation for desks. Whether on the desk, behind the desk or for double workstations, easy screen silent can be mounted in the way that suits you best. The screens reduce ambient noise and provide privacy for concentrated work. The elegant and timeless design with rounded corners, blends harmoniously into existing furnishing concepts.

# Best acoustics for many application areas

Whether used on an individual desk or on a bench, easy screen silent ensures the best acoustics due to its well-thought-out design and offers elegant privacy protection for concentrated work in many areas.