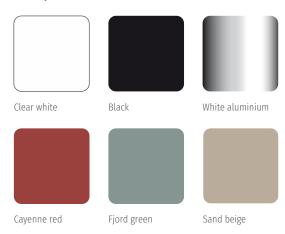

n be fitted with an organiser rail at the top. It has a functions groove on both sides, which is used to hold individual accessories. Accessories for the organiser rail







### Magnetic strip\*

A magnetic strip that can be used on both sides of the screen is also available as an option. The magnetic strip, like the organisation rail, is placed on top of the screen element.



Tray DIN A4 landscape



Notelet box

Pencil box



\* available in the piping colours black, clear white and white aluminium



Different fabrics from the same fabric collection can be selected for the acoustic elements. This allows for the creation of individual colour concepts and unique workplaces.

### 1. Material/colour acoustic cover



Era Screen





### 2. Piping colours





Black



White aluminium





Clear white

### "easy screen silent

offers noise protection and privacy and convinces with its timeless design."

Sedus Design Team

www.sedus.com