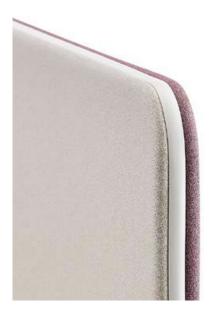

### 1. Material/colour acoustic cover

Era Screen

### 2. Piping colours

Black

White aluminium

Clear white