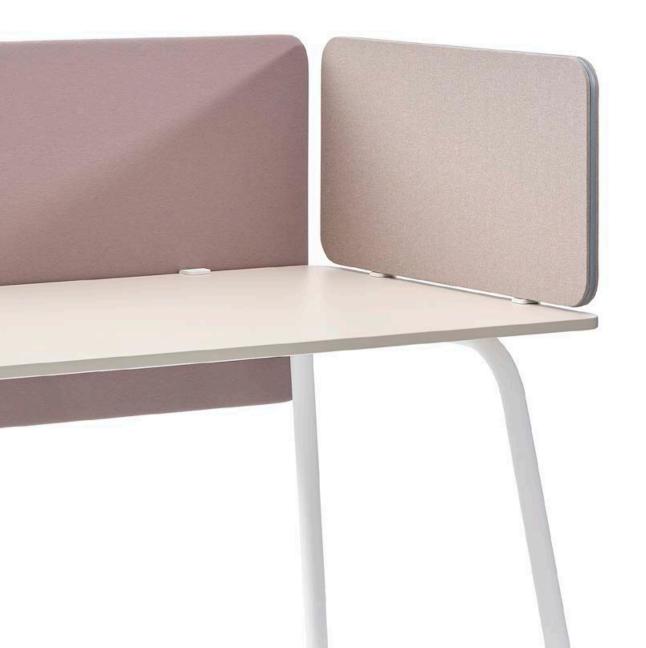

Single workstation

The high screen can be mounted behind the desk to allow it to function as a modesty panel.

Team workstations

The variety of adapters allow for different configurations at team workstations.

With the adapter brackets for flexible positioning, easy screen silent enables concentrated work even when at large team workstations.

| Mounting option                                                                                             | on desk                                                           | <b>behind desk</b><br>(408 mm above the<br>desk) | <b>behind desk</b><br>(350 mm above the<br>desk) | on double<br>workstation  |
|-------------------------------------------------------------------------------------------------------------|-------------------------------------------------------------------|--------------------------------------------------|--------------------------------------------------|---------------------------|
| Screen height (in mm)                                                                                       | 350, 408                                                          | 650, 708                                         | 650, 708                                         | 708                       |
| <b>Suitable for table widths</b> (in mm)<br>All screens are 50 mm shorter<br>than the specified table width | 600, 650, 700, 750, 800,<br>1200, 1400, 1500, 1600,<br>1800, 2000 | 1200, 1400, 1500,<br>1600, 1800, 2000            | 1200, 1400, 1500,<br>1600, 1800, 2000            | 1400, 1600,<br>1800, 2000 |
| Adapter                                                                                                     |                                                                   |                                                  |                                                  |                           |
| Universal clamp adapter                                                                                     | • 1                                                               | •                                                |                                                  | -                         |
| Direct adapter (through the table top)                                                                      | •                                                                 | -                                                |                                                  | -                         |
| Adapter for positioning anywhere                                                                            | •                                                                 | -                                                |                                                  | -                         |
| System adapter for the central crossbeam get together                                                       | ٠                                                                 | -                                                |                                                  | -                         |
| System adapter for temptation four/prime                                                                    | • 2                                                               | • <sup>3</sup>                                   |                                                  | -                         |
| System adapter for Sedus multifunction rail                                                                 | ٠                                                                 | -                                                |                                                  | -                         |
| Adapter for se:lab bench (two-piece board)                                                                  | •                                                                 | -                                                |                                                  | -                         |
| Adapter for the H-frame (temptation smart twin/se:lab twin)                                                 | -                                                                 | -                                                |                                                  | ٠                         |

#### Adapter

Using various adapters, easy screen silent can be mounted on any desktop with a thickness of 19 to 25 mm. The adapters are available in six different colours to match the most popular leg frames. Three adapters are required for desks with a width of 1751 mm or more.