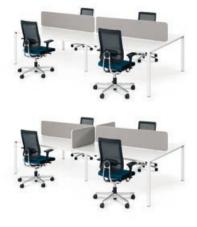

# Best acoustics for many application areas

Whether used on an individual desk or on a bench, easy screen silent ensures the best acoustics due to its well-thought-out design and offers elegant privacy protection for concentrated work in many areas.

Single workstation

The high screen can be mounted behind the desk to allow it to function as a modesty panel.

Team workstations

The variety of adapters allow for different configurations at team workstations.

With the adapter brackets for flexible positioning, easy screen silent enables concentrated work even when at large team workstations.

| Mounting option                                                                                             | on desk                                                           | <b>behind desk</b><br>(408 mm above the<br>desk) | <b>behind desk</b><br>(350 mm above the<br>desk) | on double<br>workstation  |
|-------------------------------------------------------------------------------------------------------------|-------------------------------------------------------------------|--------------------------------------------------|--------------------------------------------------|---------------------------|
| Screen height (in mm)                                                                                       | 350, 408                                                          | 650, 708                                         | 650, 708                                         | 708                       |
| <b>Suitable for table widths</b> (in mm)<br>All screens are 50 mm shorter<br>than the specified table width | 600, 650, 700, 750, 800,<br>1200, 1400, 1500, 1600,<br>1800, 2000 | 1200, 1400, 1500,<br>1600, 1800, 2000            | 1200, 1400, 1500,<br>1600, 1800, 2000            | 1400, 1600,<br>1800, 2000 |
| Adapter                                                                                                     |                                                                   |                                                  |                                                  |                           |
| Universal clamp adapter                                                                                     | • 1                                                               | •                                                |                                                  | -                         |
| Direct adapter (through the table top)                                                                      | •                                                                 | -                                                |                                                  | -                         |
| Adapter for positioning anywhere                                                                            | •                                                                 | -                                                |                                                  | -                         |
| System adapter for the central crossbeam get together                                                       | ٠                                                                 | -                                                |                                                  | -                         |
| System adapter for temptation four/prime                                                                    | • 2                                                               | • <sup>3</sup>                                   |                                                  | -                         |
| System adapter for Sedus multifunction rail                                                                 | ٠                                                                 | -                                                |                                                  | -                         |
| Adapter for se:lab bench (two-piece board)                                                                  | •                                                                 | -                                                |                                                  | -                         |
| Adapter for the H-frame (temptation smart twin/se:lab twin)                                                 | -                                                                 | -                                                |                                                  | ٠                         |