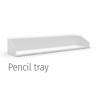

### Organiser rail\*

Optionally, the easy screen silent can be fitted with an organiser rail at the top. It has a functions groove on both sides, which is used to hold individual accessories. Accessories for the organiser rail