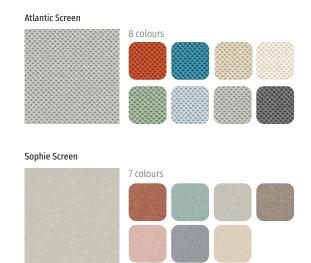

# Organiser rail\*

Optionally, the easy screen silent can be fitted with an organiser rail at the top. It has a functions groove on both sides, which is used to hold individual accessories. Accessories for the organiser rail







### Magnetic strip\*

A magnetic strip that can be used on both sides of the screen is also available as an option. The magnetic strip, like the organisation rail, is placed on top of the screen element.



Tray DIN A4 landscape



Notelet box

Pencil box



\* available in the piping colours black, clear white and white aluminium



Different fabrics from the same fabric collection can be selected for the acoustic elements. This allows for the creation of individual colour concepts and unique workplaces.

### 1. Material/colour acoustic cover



Era Screen





### 2. Piping colours





Black



White aluminium





Clear white

### "easy screen silent

offers noise protection and privacy and convinces with its timeless design."

Sedus Design Team

www.sedus.com