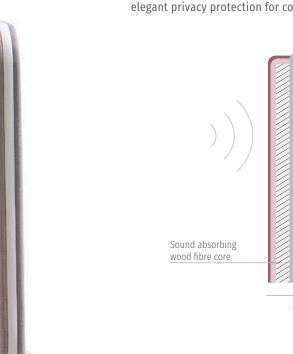

## Why easy screen silent

easy screen silent is a combination of privacy and sound insulation for desks. Whether on the desk, behind the desk or for double workstations, easy screen silent can be mounted in the way that suits you best. The screens reduce ambient noise and provide privacy for concentrated work. The elegant and timeless design with rounded corners, blends harmoniously into existing furnishing concepts.