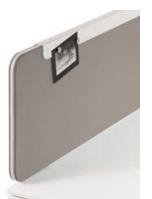

### Organiser rail\*

Optionally, the easy screen silent can be fitted with an organiser rail at the top. It has a functions groove on both sides, which is used to hold individual accessories. Accessories for the organiser rail

### Magnetic strip\*

A magnetic strip that can be used on both sides of the screen is also available as an option. The magnetic strip, like the organisation rail, is placed on top of the screen element.