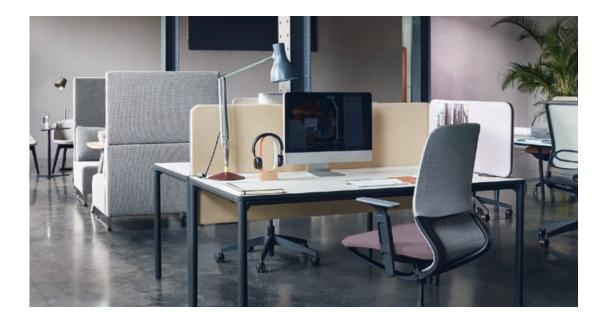

# Best acoustics for many application areas

Whether used on an individual desk or on a bench, easy screen silent ensures the best acoustics due to its well-thought-out design and offers elegant privacy protection for concentrated work in many areas.

Single workstation

The high screen can be mounted behind the desk to allow it to function as a modesty panel.

Team workstations

The variety of adapters allow for different configurations at team workstations.